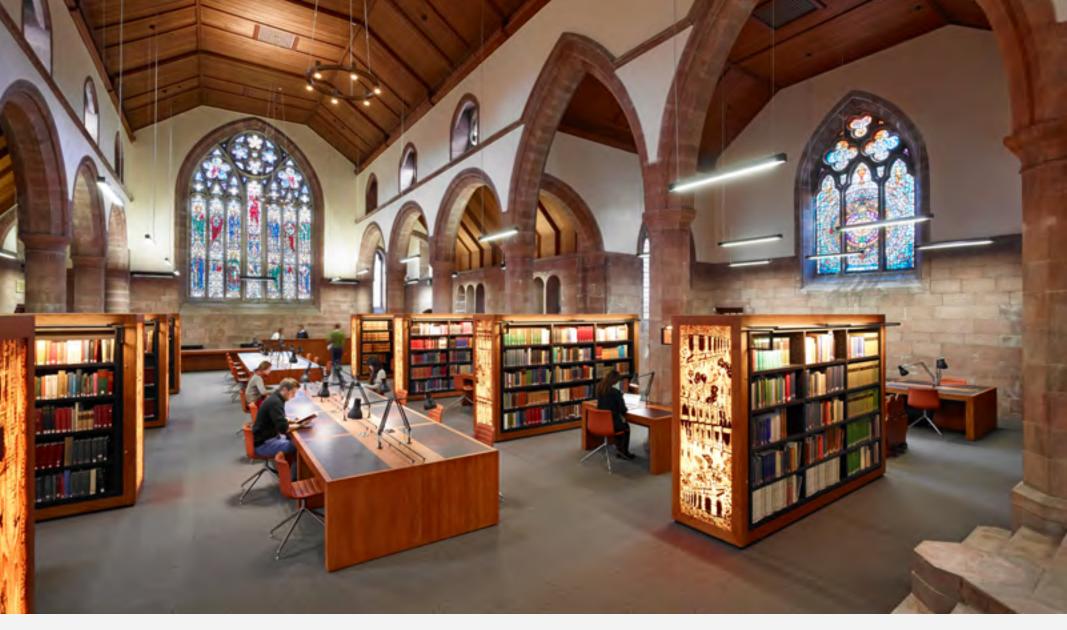

# Office

Office & Workspace Projects

Page 35 ANGLEPOISE®

Martyrs Kirk Reading Room, University of St Andrews

Type 75™ Desk Lamp w/ Insert, Jet Black Page \ Park Architects Photography by Andrew Lee

Page 36 ANGLEPOISE®

Martyrs Kirk Reading Room, University of St Andrews

Type 75™ Desk Lamp w/ Insert, Jet Black Page \ Park Architects Photography by Andrew Lee

Page 37 ANGLEPOISE®

**Google Campus, London** 

Giant 1227™ Pendant, Jet Black Jump Studios (Shaun Fernandes, Markus Nonn)