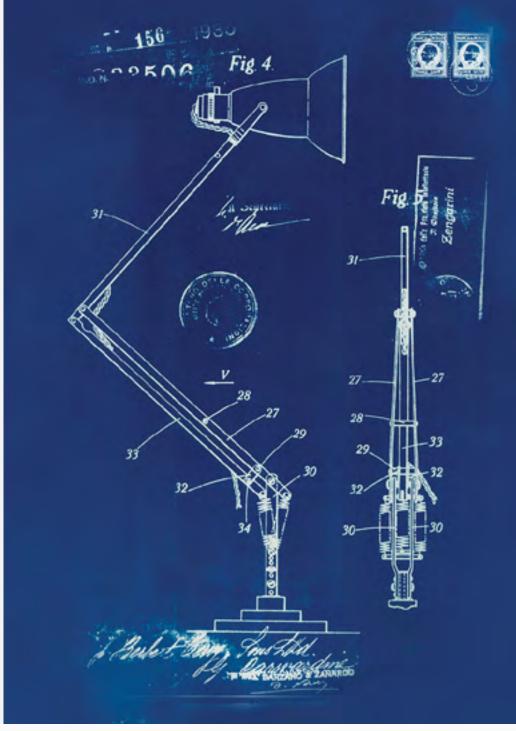

### **Invented by a Car Designer**

In 1932 automotive engineer George Carwardine develops a formula for a new type of spring. He discovers that pivoting arms supported by a sequence of these springs can be repositioned with the lightest touch, yet will remain perfectly in place once released. Carwardine has just created the blueprint for an Anglepoise<sup>®</sup>.