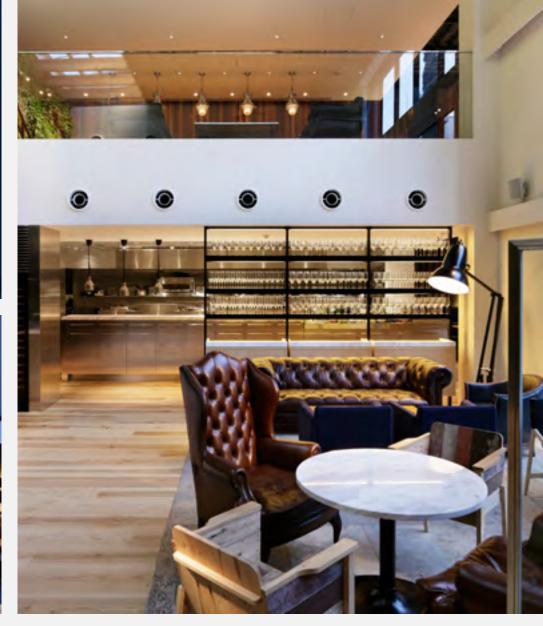

Giant 1227™ Floor Lamp, Jet Black Masamichi Katayama / Wonderwall Photography by Nacása & Partners Inc.

**ANGLEPOISE®** Page 22

**Proud Archivist Café, London** 

Type 75™ Mini Desk Lamp, Slate Grey Studio TILT Photography by Jill Tate