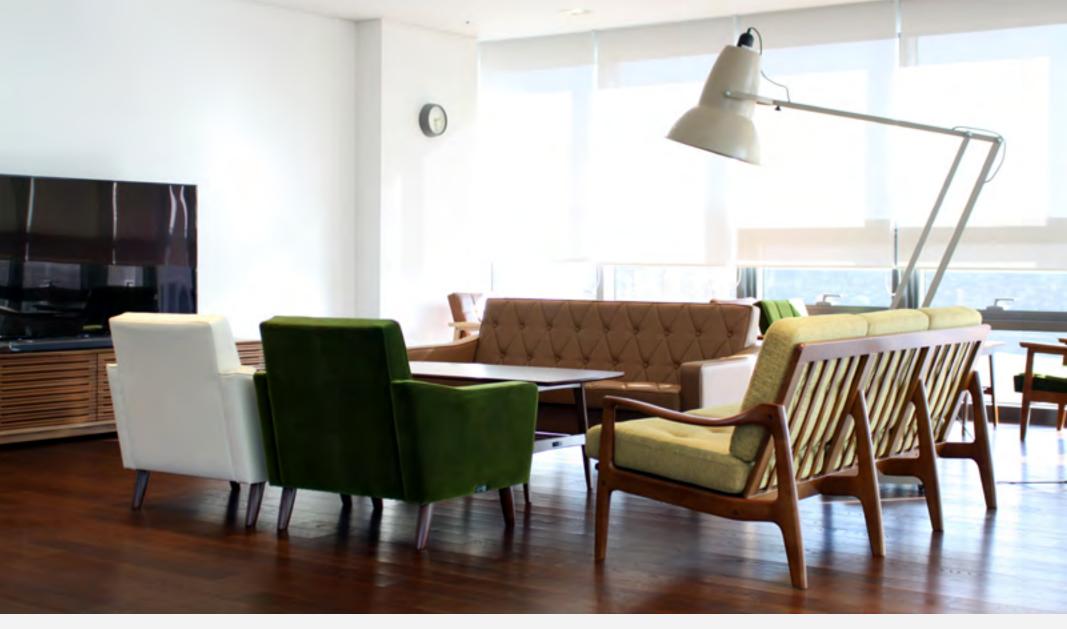

Giant 1227™ Floor Lamp, Custom Colour YOO & The Raven Group Interior Design by YOO Studio, Photography by Mel Yates

Page 64 ANGLEPOISE®

YOO Lodha Evoq Residence, Mumbai

Giant 1227™ Floor Lamp, Custom Colour YOO inspired by Stark & Lodha Group