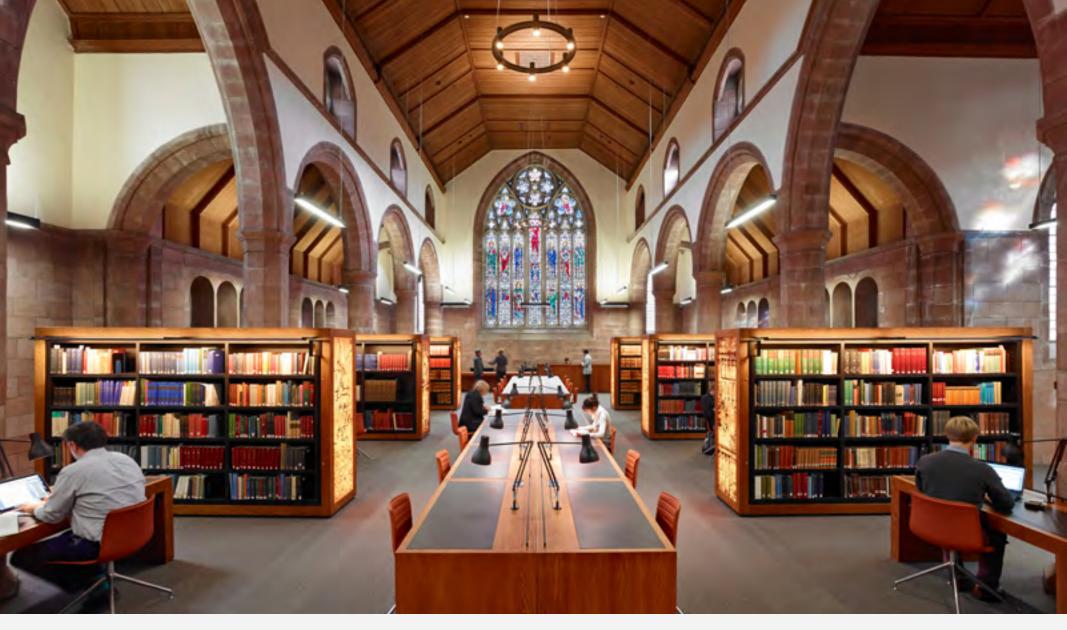

# Office

Office & Workspace Projects

Page 35 ANGLEPOISE®

Martyrs Kirk Reading Room, University of St Andrews

Type 75™ Desk Lamp w/ Insert, Jet Black Page \ Park Architects Photography by Andrew Lee

Page 36 ANGLEPOISE®

Martyrs Kirk Reading Room, University of St Andrews

Type 75™ Desk Lamp w/ Insert, Jet Black Page \ Park Architects Photography by Andrew Lee

Page 37 ANGLEPOISE®

**Google Campus, London** 

Giant 1227™ Pendant, Jet Black Jump Studios (Shaun Fernandes, Markus Nonn)