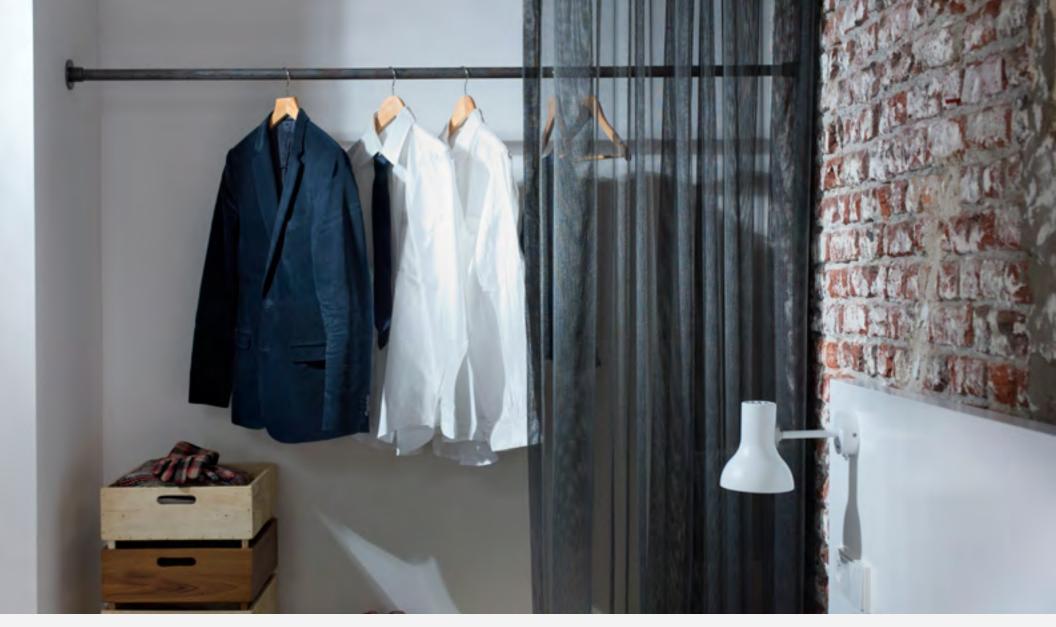

#### **9Hotel Central**

Type 75™ Mini Wall Light, Alpine White Castel Veciana Arquitectura Studio Interior Design by Skye Maunsell

Page 28 ANGLEPOISE®

**9Hotel Central** 

Type 75™ Mini Wall Light & Desk Lamp, Alpine White Castel Veciana Arquitectura Studio Interior Design by Skye Maunsell