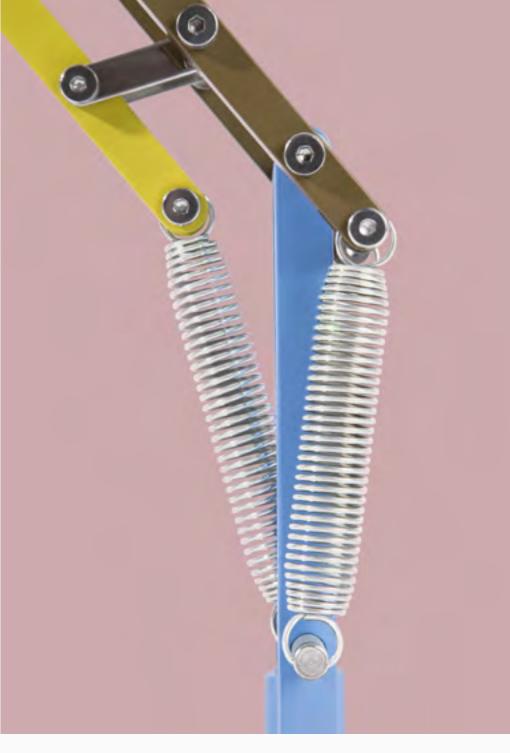

### **Invented by a Car Designer**

In 1932 automotive engineer George Carwardine develops a formula for a new type of spring. He discovers that pivoting arms supported by a sequence of these springs can be repositioned with the lightest touch, yet will remain perfectly in place once released. Carwardine has just created the blueprint for an Anglepoise<sup>®</sup>.

#### **Licensed To A Spring Maker**

Carwardine turns to world-class spring makers Herbert Terry and Sons to manufacture his design. Terry's is one of the few companies able to produce springs of such complexity. The Anglepoise<sup>®</sup> name is registered under licence to Terry's, and the first Anglepoise<sup>®</sup> lamp is launched.

#### **Reworked for a Domestic Market**

Considering the four-spring Anglepoise<sup>®</sup> too industrial for a domestic market, Carwardine and Terry's designers develop a three-spring version. The Original  $1227^{\text{TM}}$  they launch in 1935 is generally considered the archetypal Anglepoise<sup>®</sup>.