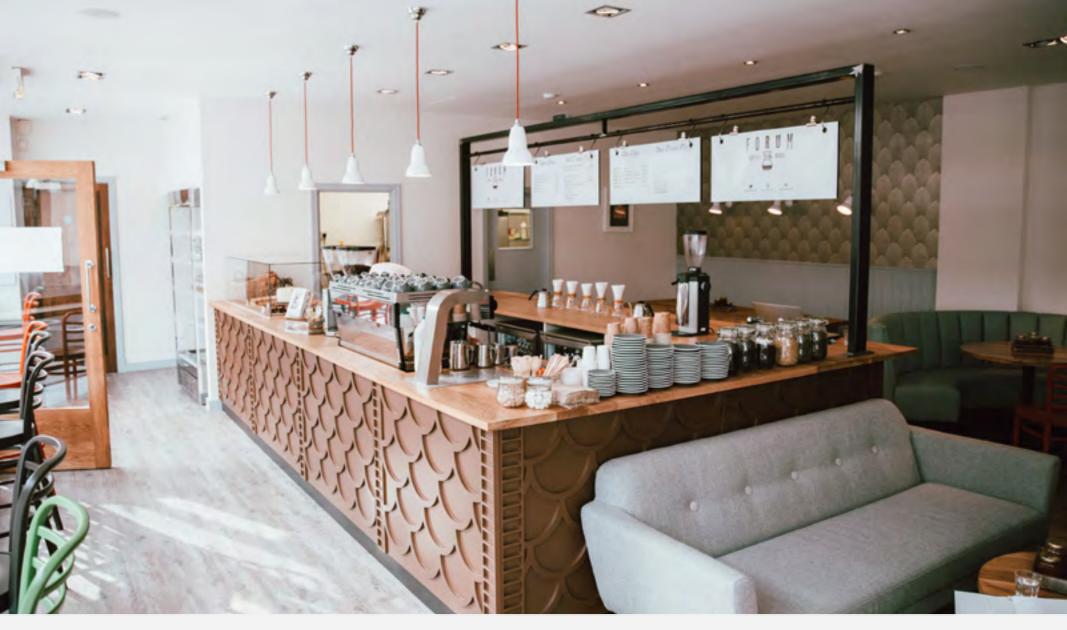

Type 1228™ Desk Lamp & Wall Light, Granite Grey Atsuto Okauchi / AT.O.DE Photography by Yoshihisa

Page 17

ANGLEPOISE®

Forum Café, Bath

Duo™ Pendant, Alpine White w/ Red Cable Braid Simple Simon Design Photography by Toby Mitchell