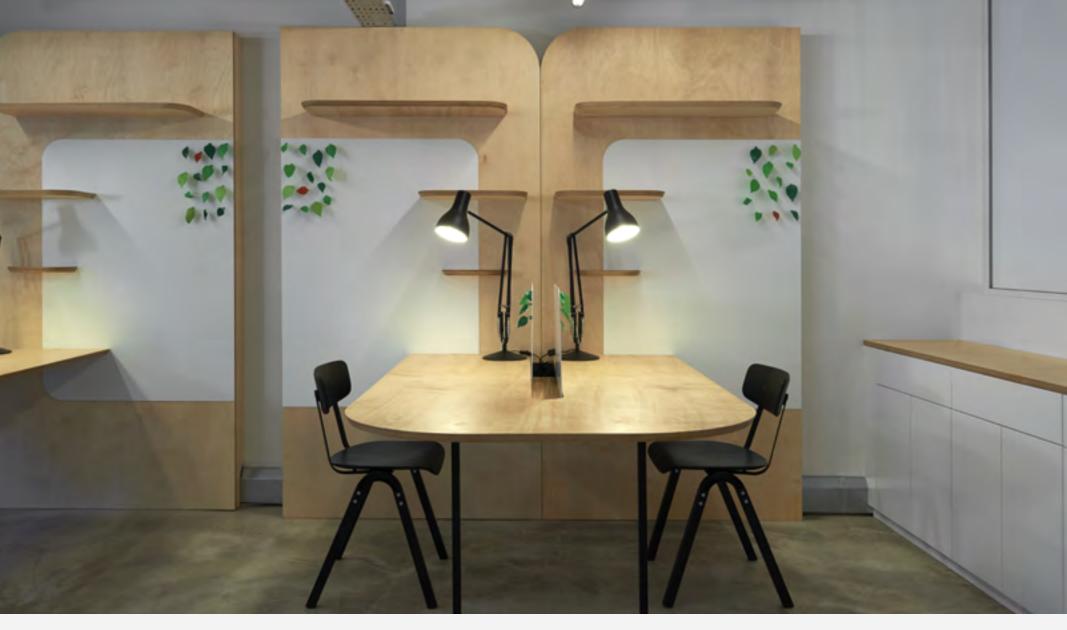

# Office

Office & Workspace Projects

Page 35 ANGLEPOISE®

Martyrs Kirk Reading Room, University of St Andrews

Type 75™ Desk Lamp w/ Insert, Jet Black Page \ Park Architects Photography by Andrew Lee

Page 36 ANGLEPOISE®