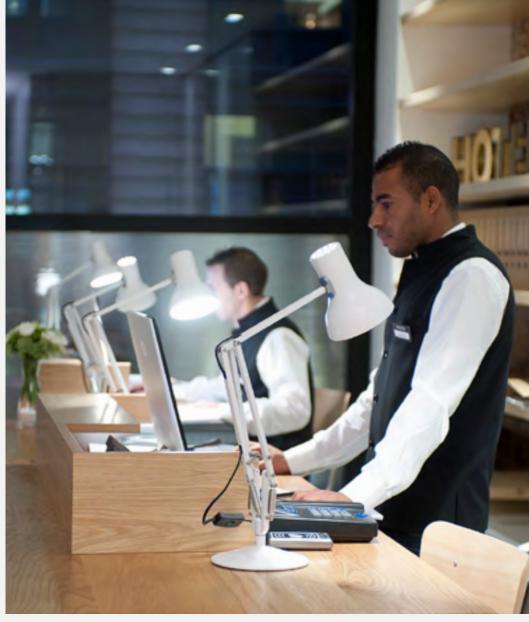

# Office

Office & Workspace Projects

Page 35 ANGLEPOISE®

Martyrs Kirk Reading Room, University of St Andrews

Type 75™ Desk Lamp w/ Insert, Jet Black Page \ Park Architects Photography by Andrew Lee

Page 36 ANGLEPOISE®