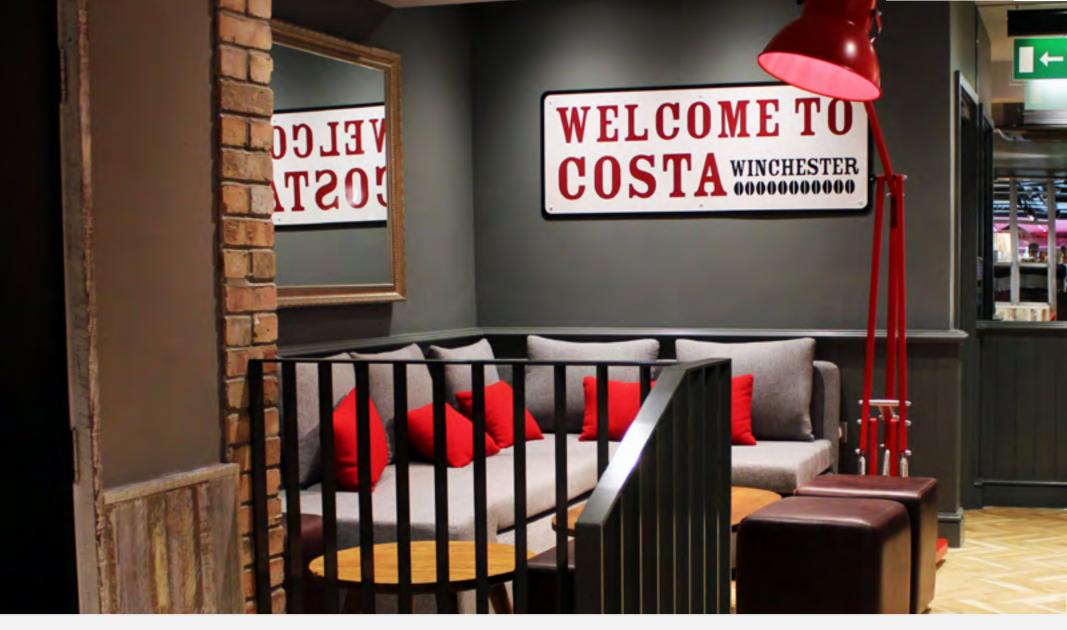

Page 23 ANGLEPOISE®

Zizzi, Winchester

Original 1227™ Desk Lamp, Jet Black

Page 24 ANGLEPOISE®

Zizzi, Winchester

Type 75™ Desk Lamp, Jet Black

**Costa, Winchester** 

Giant 1227™ Floor Lamp, Custom Colour Stiff & Trevillion Architects, Chroma Solutions, Atrium