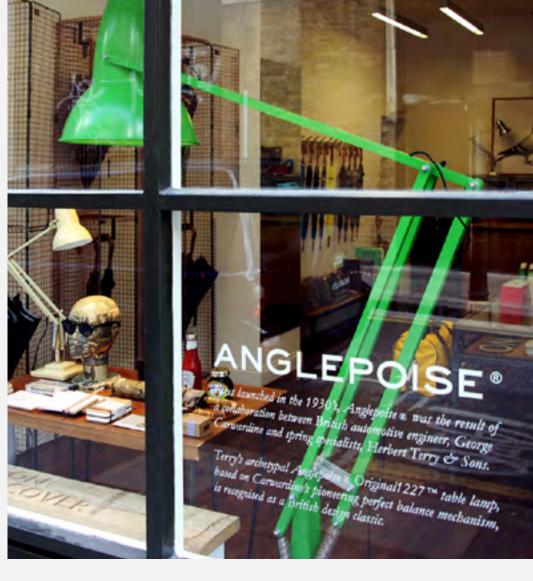

# **ANGLEPOISE®**

AN ICONIC BRITISH BRAND

### **Invented by a Car Designer**

In 1932 automotive engineer George Carwardine develops a formula for a new type of spring. He discovers that pivoting arms supported by a sequence of these springs can be repositioned with the lightest touch, yet will remain perfectly in place once released. Carwardine has just created the blueprint for an Anglepoise<sup>®</sup>.

#### **Reworked for a Domestic Market**

Considering the four-spring Anglepoise<sup>®</sup> too industrial for a domestic market, Carwardine and Terry's designers develop a three-spring version. The Original  $1227^{\text{TM}}$  they launch in 1935 is generally considered the archetypal Anglepoise<sup>®</sup>.