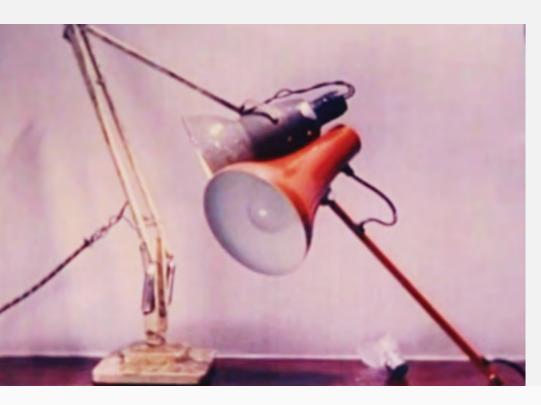

### **Capturing the Zeitgeist**

The anthropomorphic quality of the Anglepoise<sup>®</sup> lamp design has long inspired musicians, artists, designers and writers. In 1977, amateur filmmaker, Peter Ryde releases 'Wranglepoise', a charming video short, which brings the very human characteristics of the lamp into the limelight.