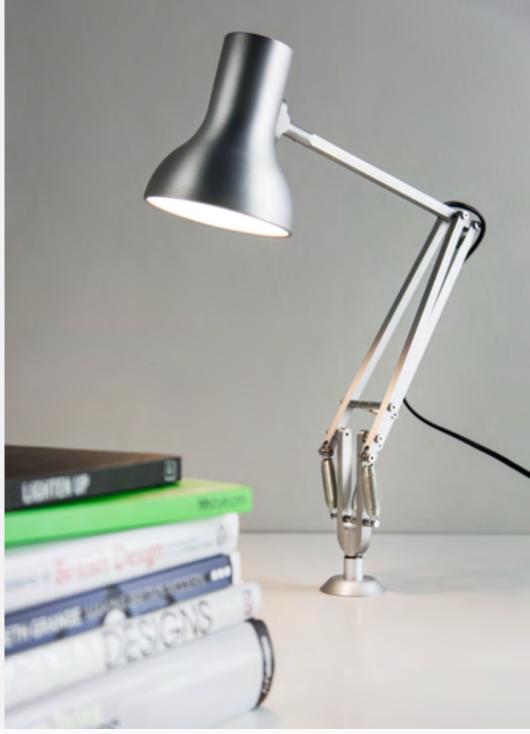

#### **Innovation Continues**

In 2014, foremost British designer Paul Smith collaborates with Anglepoise<sup>®</sup>, continuing an illustrious design heritage for the brand. The Type 75<sup>™</sup> desk lamp designed by Sir Kenneth Grange in 2006 provides the perfect canvas for Paul Smith's masterful colour-by-component approach.