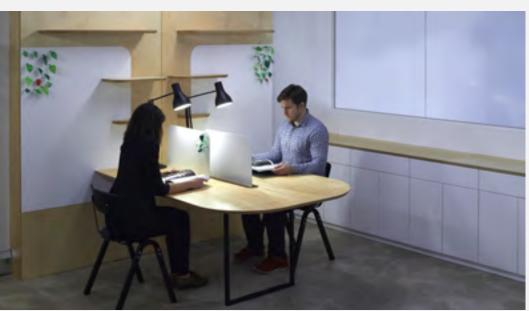

# Office

Office & Workspace Projects

Page 35 ANGLEPOISE®

Martyrs Kirk Reading Room, University of St Andrews

Type 75™ Desk Lamp w/ Insert, Jet Black Page \ Park Architects Photography by Andrew Lee

Page 36 ANGLEPOISE®