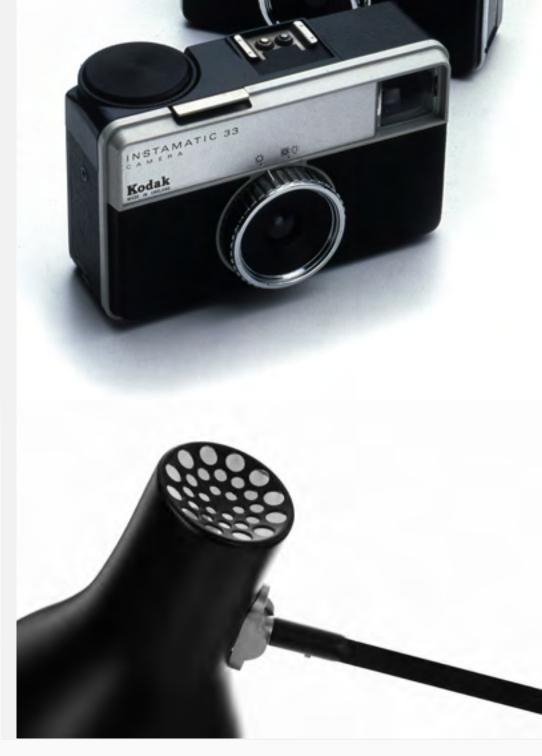

### **Maintaining Design Excellence**

Having previously identified the Anglepoise<sup>®</sup> as a 'minor miracle of balance', in 2003 esteemed British industrial product designer Sir Kenneth Grange, responsible for some of Britain's most iconic and successful designs including the Kodak Instamatic and the updated London taxi, becomes Design Director of Anglepoise<sup>®</sup>.