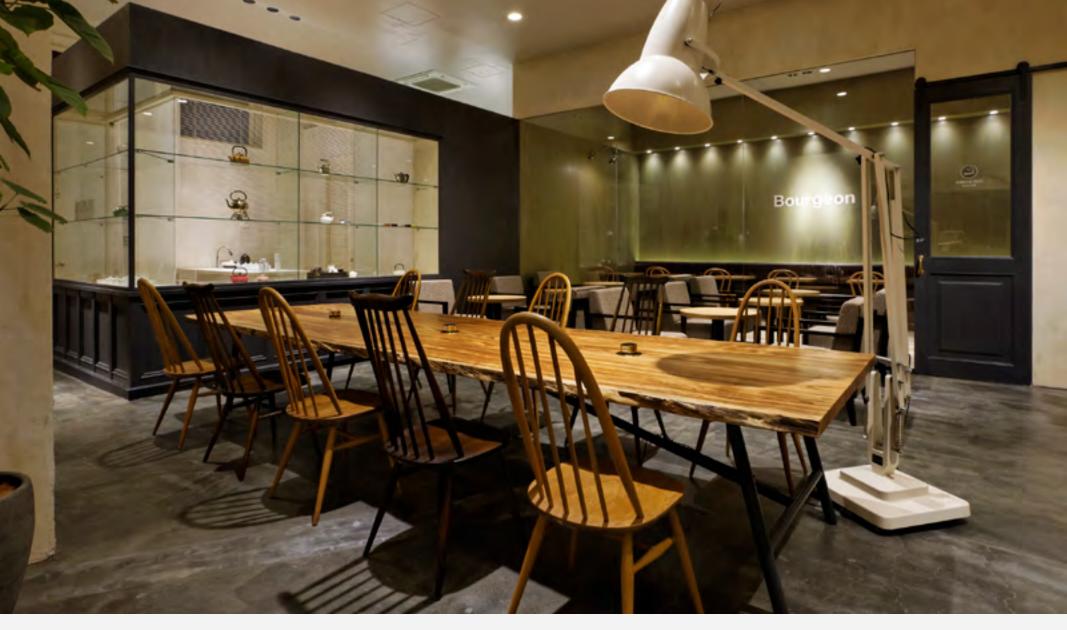

# Hospitality

Café & Restaurant Projects

Page 15 ANGLEPOISE®

Café Contempo, Osaka

Giant 1227™ Floor Lamp, Pebble White Atsuto Okauchi / AT.O.DE Photography by Yoshihisa Araki

Page 16 ANGLEPOISE®

Café Contempo, Osaka

Type 1228™ Desk Lamp & Wall Light, Granite Grey Atsuto Okauchi / AT.O.DE Photography by Yoshihisa

Page 17

ANGLEPOISE®

Forum Café, Bath

Duo™ Pendant, Alpine White w/ Red Cable Braid Simple Simon Design Photography by Toby Mitchell