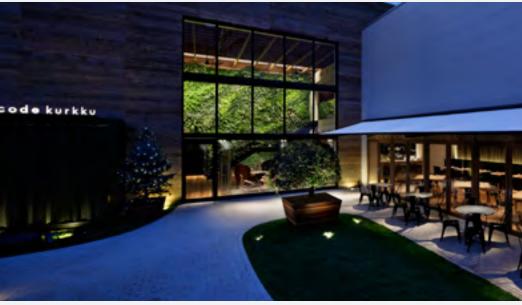

Type 75™ Maxi Pendant, Jet Black Michael Sodeau Studio

TFL 'Year of the Bus' Restaurant & Bar Pop Up for designjunction

Type 75™ Maxi Pendant, Jet Black Michael Sodeau Studio

Page 21 ANGLEPOISE®

Yoyogi Village / Code Kurkku, Tokyo

Giant 1227™ Floor Lamp, Jet Black Masamichi Katayama / Wonderwall Photography by Nacása & Partners Inc.

**ANGLEPOISE®** Page 22

**Proud Archivist Café, London** 

Type 75™ Mini Desk Lamp, Slate Grey Studio TILT Photography by Jill Tate