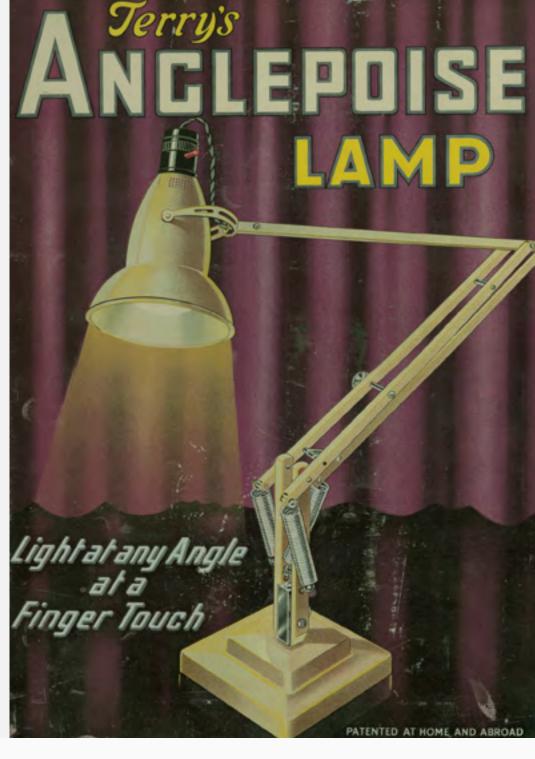

#### **Reworked for a Domestic Market**

Considering the four-spring Anglepoise<sup>®</sup> too industrial for a domestic market, Carwardine and Terry's designers develop a three-spring version. The Original  $1227^{\text{TM}}$  they launch in 1935 is generally considered the archetypal Anglepoise<sup>®</sup>.