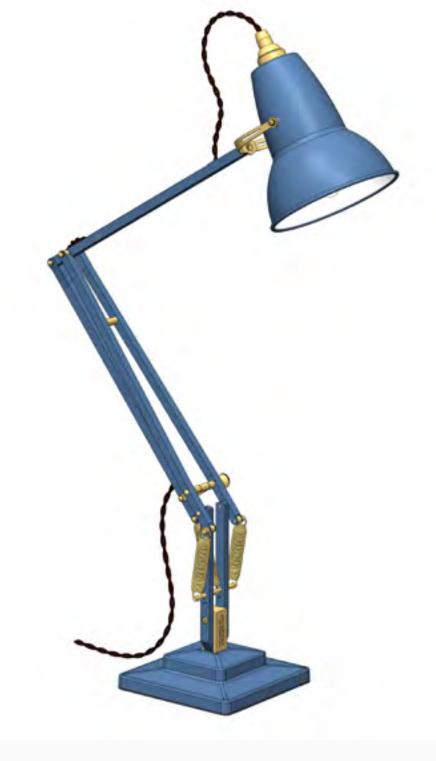

# **ANGLEPOISE®**

AN ICONIC BRITISH BRAND

### **Invented by a Car Designer**

In 1932 automotive engineer George Carwardine develops a formula for a new type of spring. He discovers that pivoting arms supported by a sequence of these springs can be repositioned with the lightest touch, yet will remain perfectly in place once released. Carwardine has just created the blueprint for an Anglepoise<sup>®</sup>.