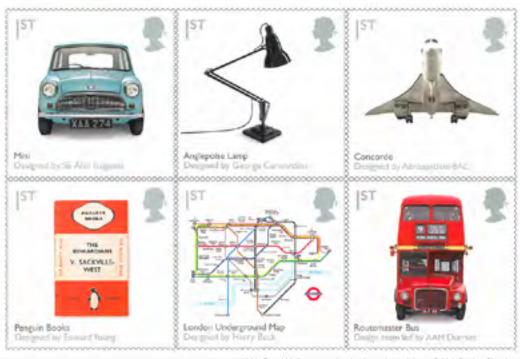

#### **Achieving Design Classic Status**

In 2009, in recognition of its iconic status, the Original 1227™ is featured on a Royal Mail stamp collection alongside other pioneering British designs, including the Routemaster Bus, the K2 Telephone Kiosk, the London Underground Map and the Mini.

2009: Royal Mail stamp collection issued to celebrate British Design Classics, includes iconic Anglepoise® Original 1227™ design.

ANGLEPOISE®