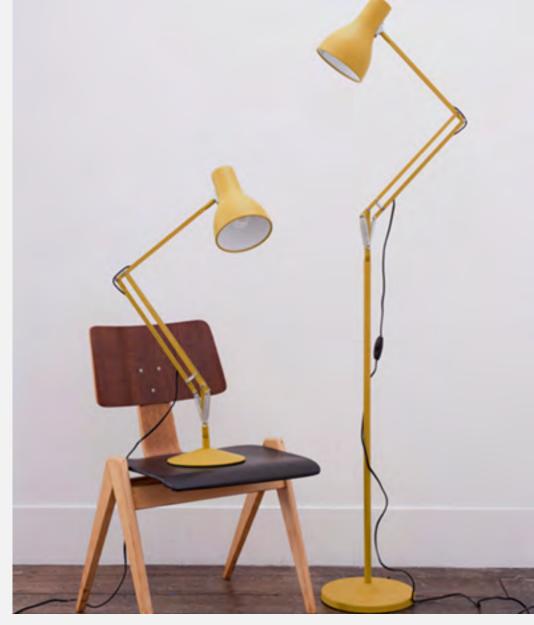

### **A Champion of Modernism**

In 2004, renowned British fashion designer Margaret Howell, a longstanding admirer of British modernism, launches a limited edition, re-coloured version of Grange's Type 3<sup>™</sup> table lamp. A subsequent collaboration sees an exclusive Type 75<sup>™</sup> desk and floor lamp reworked in yellow ochre.