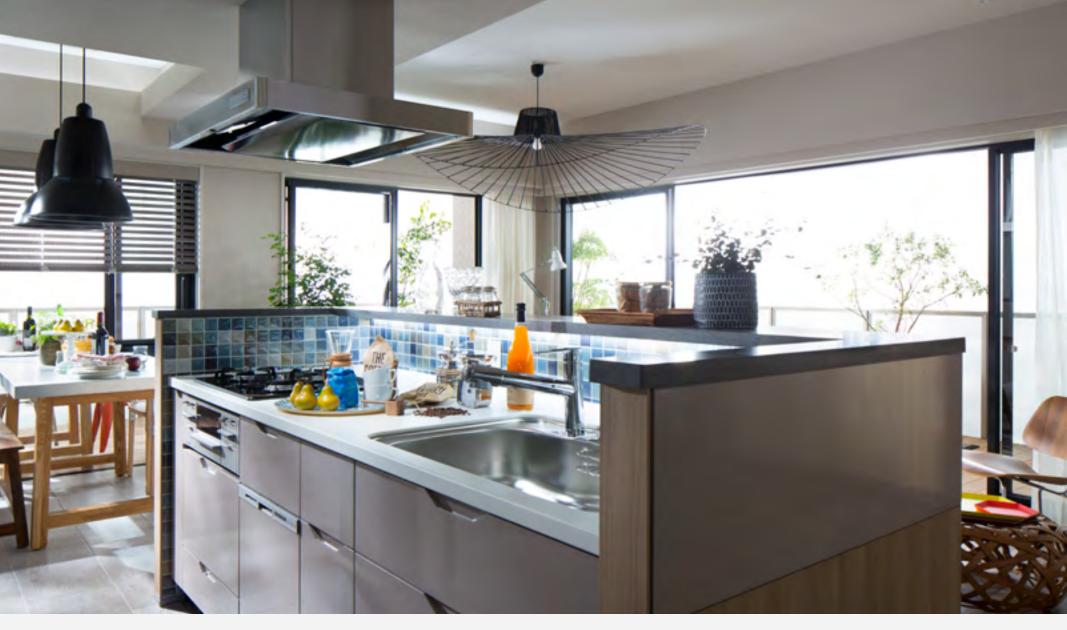

# Hospitality

Café & Restaurant Projects

Page 15 ANGLEPOISE®

Café Contempo, Osaka

Giant 1227™ Floor Lamp, Pebble White Atsuto Okauchi / AT.O.DE Photography by Yoshihisa Araki

Page 16 ANGLEPOISE®

Café Contempo, Osaka

Type 1228™ Desk Lamp & Wall Light, Granite Grey Atsuto Okauchi / AT.O.DE Photography by Yoshihisa

Page 17

ANGLEPOISE®

Forum Café, Bath

Duo™ Pendant, Alpine White w/ Red Cable Braid Simple Simon Design Photography by Toby Mitchell