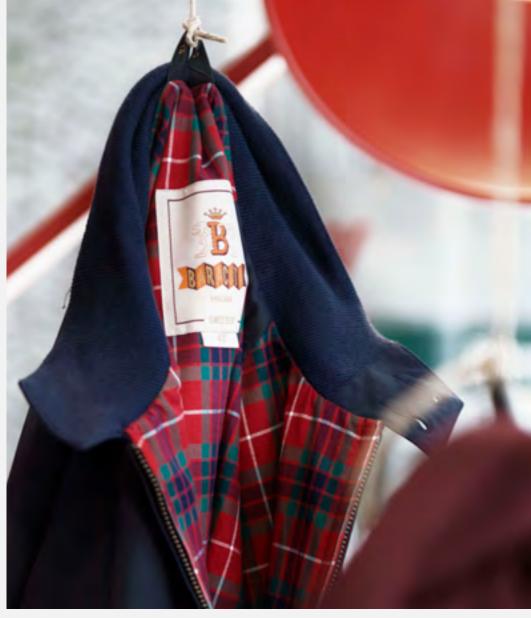

Page 57

ANGLEPOISE®

Ally Capellino Stores, London

Type 75™ Desk Lamp, Alpine White Ally Capellino

Page 58 ANGLEPOISE®

Baracuta, Milan

Giant 1227™ Floor Lamp, Alpine White & Signal Red Baracuta Photography by Michela Malanca