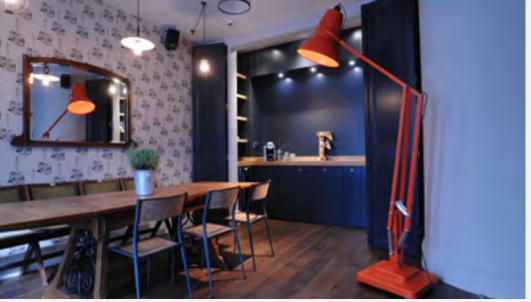

# Hospitality

Café & Restaurant Projects

Page 15 ANGLEPOISE®

Café Contempo, Osaka

Giant 1227™ Floor Lamp, Pebble White Atsuto Okauchi / AT.O.DE Photography by Yoshihisa Araki

Page 16 ANGLEPOISE®

Café Contempo, Osaka

Type 1228™ Desk Lamp & Wall Light, Granite Grey Atsuto Okauchi / AT.O.DE Photography by Yoshihisa

Page 17

ANGLEPOISE®

Forum Café, Bath

Duo™ Pendant, Alpine White w/ Red Cable Braid Simple Simon Design Photography by Toby Mitchell