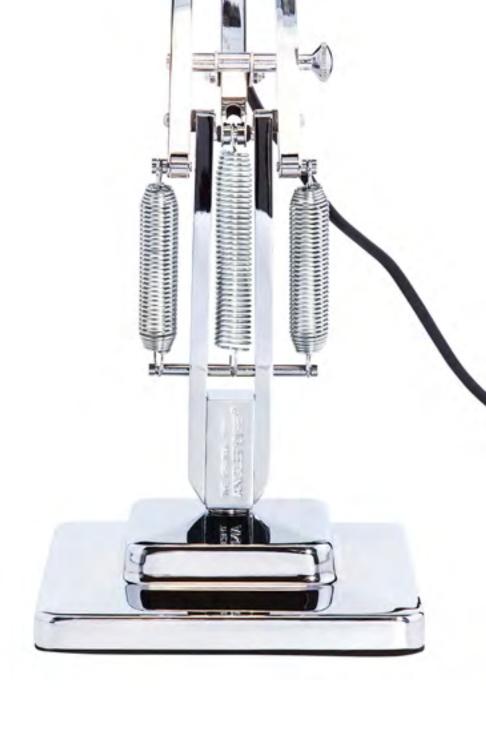

### **Invented by a Car Designer**

In 1932 automotive engineer George Carwardine develops a formula for a new type of spring. He discovers that pivoting arms supported by a sequence of these springs can be repositioned with the lightest touch, yet will remain perfectly in place once released. Carwardine has just created the blueprint for an Anglepoise<sup>®</sup>.