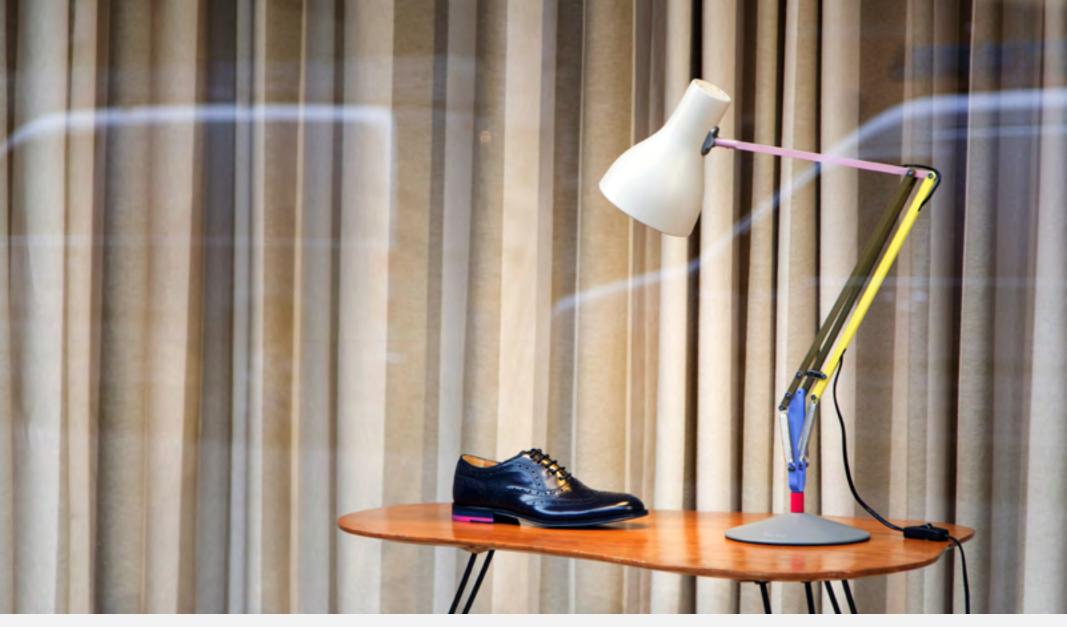

Page 59 ANGLEPOISE®

Joseph Cheaney Flagship Store, London

Type 75<sup>™</sup> Desk Lamp, Alpine White Checkland Kindleysides Photography by James Newton

Page 60 ANGLEPOISE®