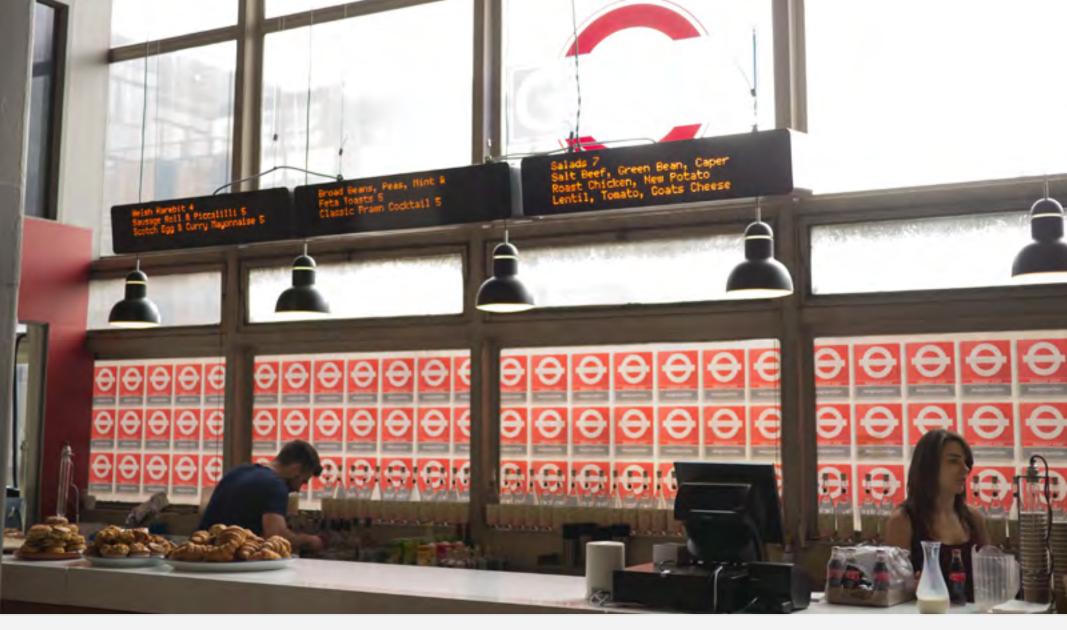

# Hospitality

Café & Restaurant Projects

Page 15 ANGLEPOISE®

Café Contempo, Osaka

Giant 1227™ Floor Lamp, Pebble White Atsuto Okauchi / AT.O.DE Photography by Yoshihisa Araki

Page 16 ANGLEPOISE®

Café Contempo, Osaka

Type 1228™ Desk Lamp & Wall Light, Granite Grey Atsuto Okauchi / AT.O.DE Photography by Yoshihisa

Page 17

ANGLEPOISE®

Forum Café, Bath

Duo™ Pendant, Alpine White w/ Red Cable Braid Simple Simon Design Photography by Toby Mitchell