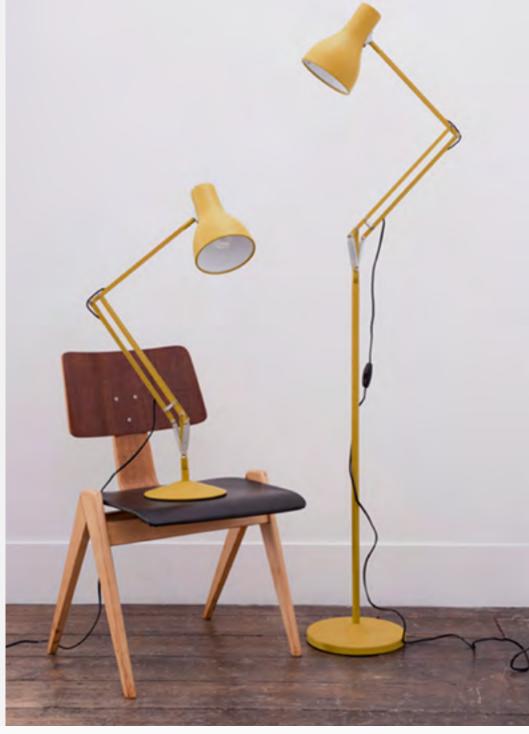

### **A Champion of Modernism**

In 2004, renowned British fashion designer Margaret Howell, a longstanding admirer of British modernism, launches a limited edition, re-coloured version of Grange's Type 3<sup>™</sup> table lamp. A subsequent collaboration sees an exclusive Type 75<sup>™</sup> desk and floor lamp reworked in yellow ochre.