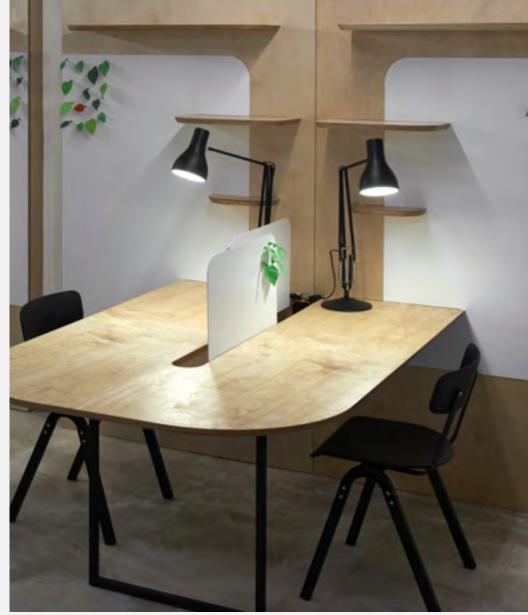

# Office

Office & Workspace Projects

Page 35 ANGLEPOISE®

Martyrs Kirk Reading Room, University of St Andrews

Type 75™ Desk Lamp w/ Insert, Jet Black Page \ Park Architects Photography by Andrew Lee

Page 36 ANGLEPOISE®