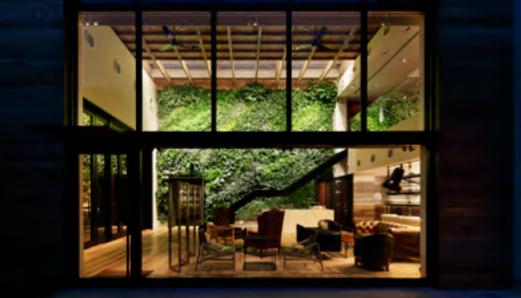

Type 75™ Maxi Pendant, Jet Black Michael Sodeau Studio

TFL 'Year of the Bus' Restaurant & Bar Pop Up for designjunction

Type 75™ Maxi Pendant, Jet Black Michael Sodeau Studio

Page 21 ANGLEPOISE®

Yoyogi Village / Code Kurkku, Tokyo

Giant 1227™ Floor Lamp, Jet Black Masamichi Katayama / Wonderwall Photography by Nacása & Partners Inc.

**ANGLEPOISE®** Page 22

**Proud Archivist Café, London** 

Type 75™ Mini Desk Lamp, Slate Grey Studio TILT Photography by Jill Tate