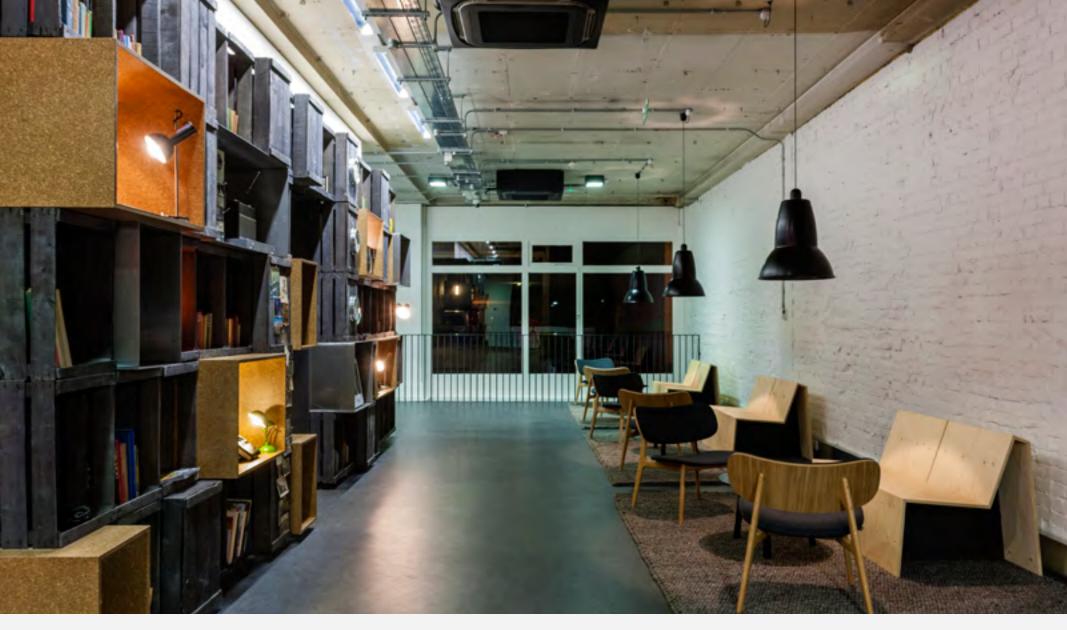

Martyrs Kirk Reading Room, University of St Andrews

Type 75™ Desk Lamp w/ Insert, Jet Black Page \ Park Architects Photography by Andrew Lee

Page 37 ANGLEPOISE®

**Google Campus, London** 

Giant 1227™ Pendant, Jet Black Jump Studios (Shaun Fernandes, Markus Nonn)

Page 38 ANGLEPOISE®

**Google Campus, London** 

Giant 1227<sup>™</sup> Pendant, Jet Black Jump Studios (Shaun Fernandes, Markus Nonn)

Page 39 ANGLEPOISE®

**Leo Burnett, Moscow** 

Giant 1227™ Floor Lamp & Pendant, Red & Jet Black Nefa Architects Photography by Alexey Knyazev