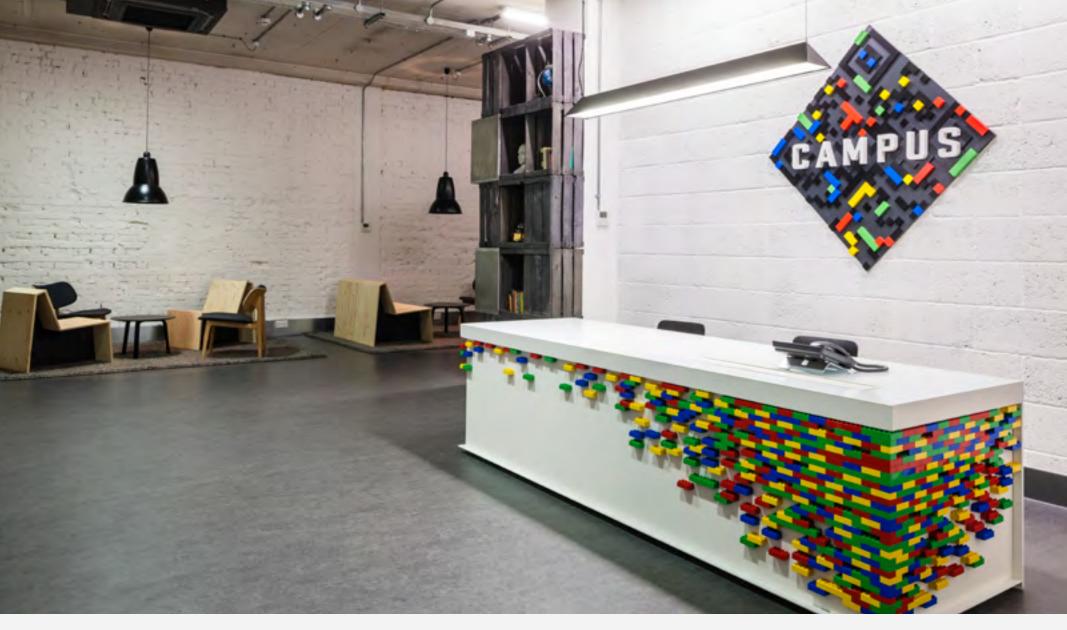

Martyrs Kirk Reading Room, University of St Andrews

Type 75™ Desk Lamp w/ Insert, Jet Black Page \ Park Architects Photography by Andrew Lee

Page 37 ANGLEPOISE®

**Google Campus, London** 

Giant 1227™ Pendant, Jet Black Jump Studios (Shaun Fernandes, Markus Nonn)

Page 38 ANGLEPOISE®

**Google Campus, London** 

Giant 1227<sup>™</sup> Pendant, Jet Black Jump Studios (Shaun Fernandes, Markus Nonn)

Page 39 ANGLEPOISE®

**Leo Burnett, Moscow** 

Giant 1227™ Floor Lamp & Pendant, Red & Jet Black Nefa Architects Photography by Alexey Knyazev