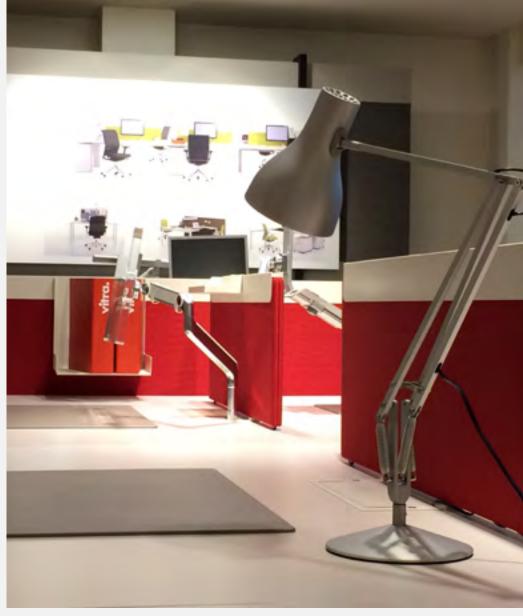

Vitra Showroom, London

Type 75<sup>™</sup> Desk Lamp, Jet Black & Brushed Aluminium Original 1227<sup>™</sup> Brass Desk Lamp, Deep Slate Vitra

Page 52 ANGLEPOISE®