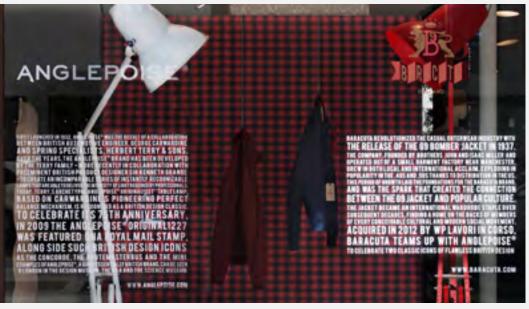

Page 57

ANGLEPOISE®

Ally Capellino Stores, London

Type 75™ Desk Lamp, Alpine White Ally Capellino

Page 58 ANGLEPOISE®

Baracuta, Milan

Giant 1227™ Floor Lamp, Alpine White & Signal Red Baracuta Photography by Michela Malanca