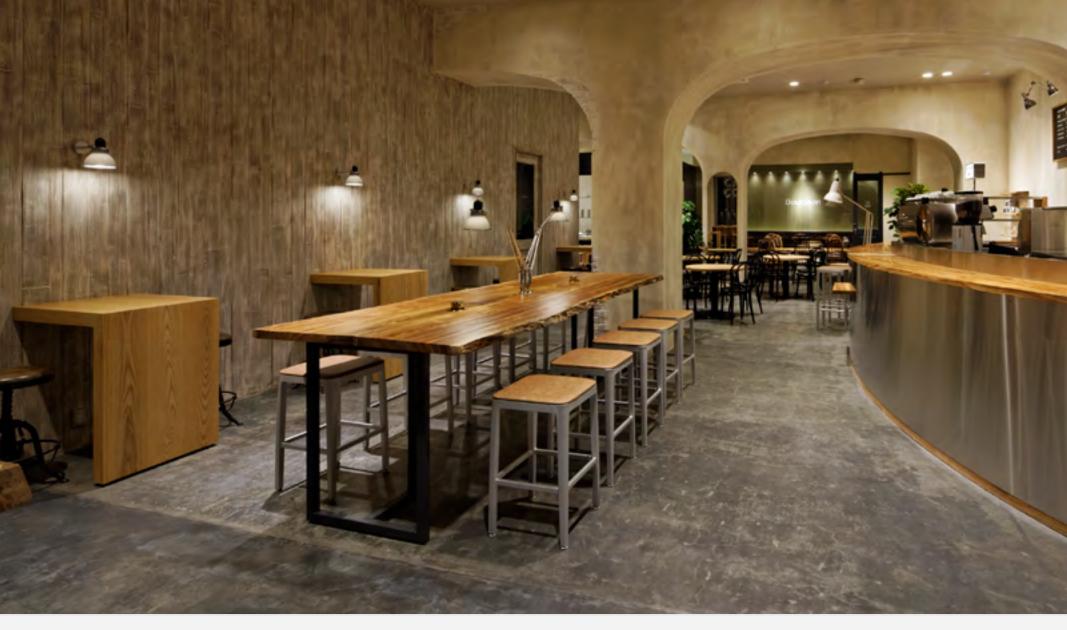

# Hospitality

Café & Restaurant Projects

Page 15 ANGLEPOISE®

Café Contempo, Osaka

Giant 1227™ Floor Lamp, Pebble White Atsuto Okauchi / AT.O.DE Photography by Yoshihisa Araki

Page 16 ANGLEPOISE®

Café Contempo, Osaka

Type 1228™ Desk Lamp & Wall Light, Granite Grey Atsuto Okauchi / AT.O.DE Photography by Yoshihisa

Page 17

ANGLEPOISE®

Forum Café, Bath

Duo™ Pendant, Alpine White w/ Red Cable Braid Simple Simon Design Photography by Toby Mitchell