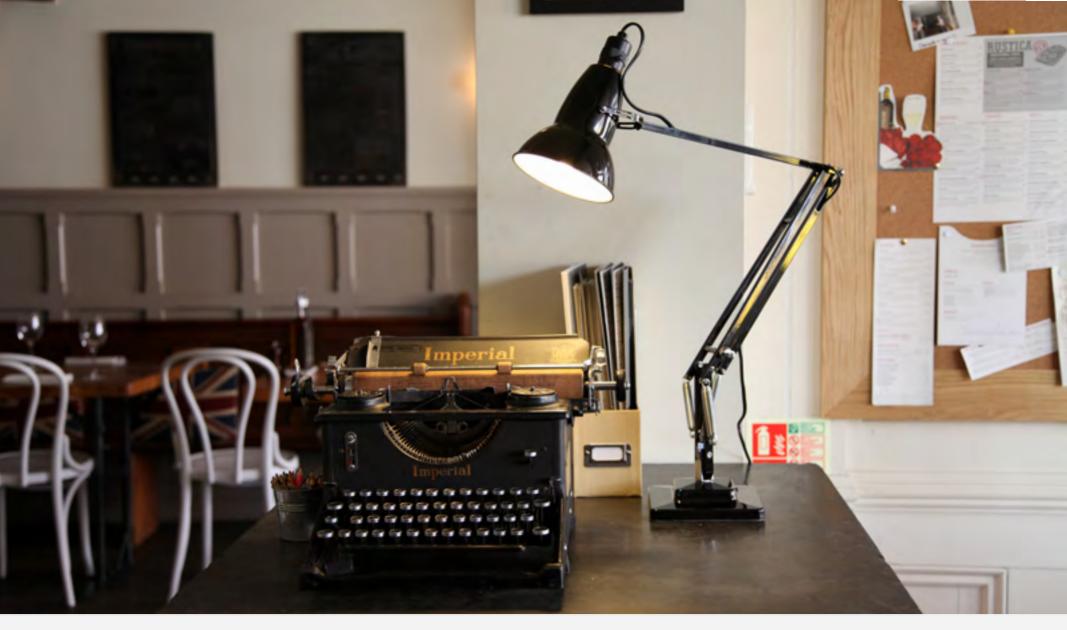

Page 23 ANGLEPOISE®

Zizzi, Winchester

Original 1227™ Desk Lamp, Jet Black

Page 24 ANGLEPOISE®

Zizzi, Winchester

Type 75™ Desk Lamp, Jet Black

**Costa, Winchester** 

Giant 1227™ Floor Lamp, Custom Colour Stiff & Trevillion Architects, Chroma Solutions, Atrium