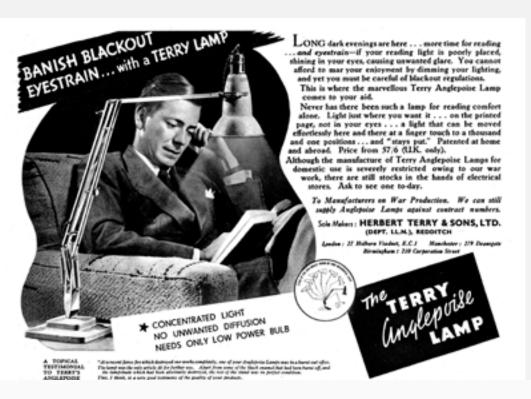

### **Practical, Efficient & Built to Last**

The flexible Anglepoise<sup>®</sup> shade is designed to concentrate the beam for maximum efficiency and the durable structure of the lamp is cast in metal. So when a World War 2 bomber fitted with an Anglepoise<sup>®</sup> lamp was salvaged from Loch Ness in 1985, remarkably, the lamp still worked.