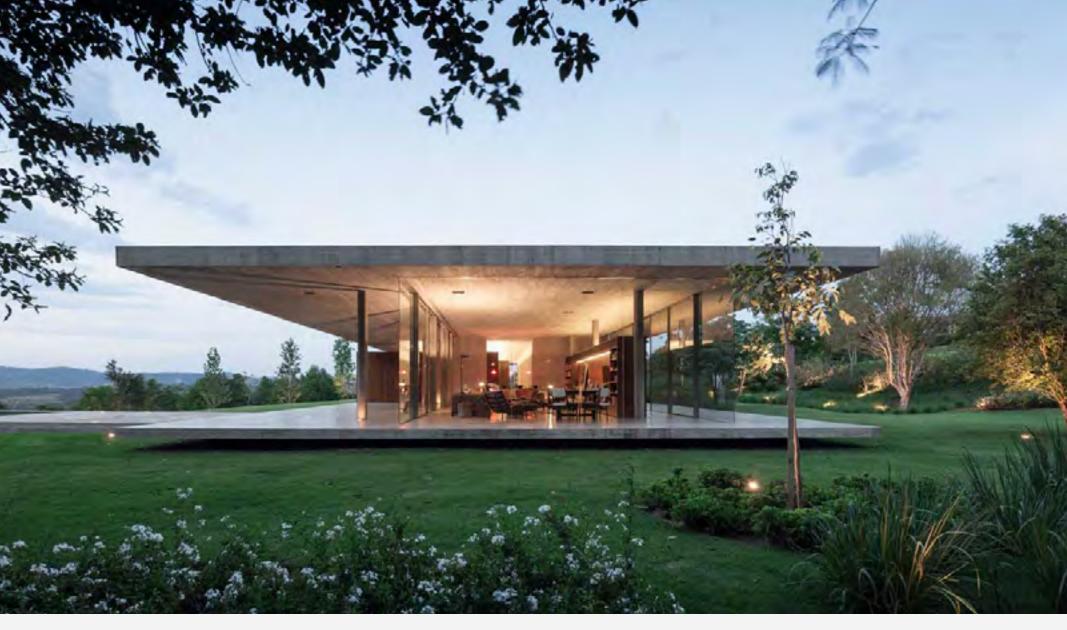

Page 69 ANGLEPOISE®

Talo Luck, Finland

Giant 1227™ Floor Lamp, Citrus Yellow Jarkko Könönen / Sinikone Oy Interior Design by Heidi & Geoff Luck

Page 70 ANGLEPOISE®

Redux House, Sao Paulo

Original 1227™ Desk Lamp, Ivory Cream Marcio Kogan MK2

Page 71 ANGLEPOISE®

Redux House, Sao Paulo

Original 1227™ Desk Lamp, Ivory Cream Marcio Kogan MK2

Page 72

ANGLEPOISE®