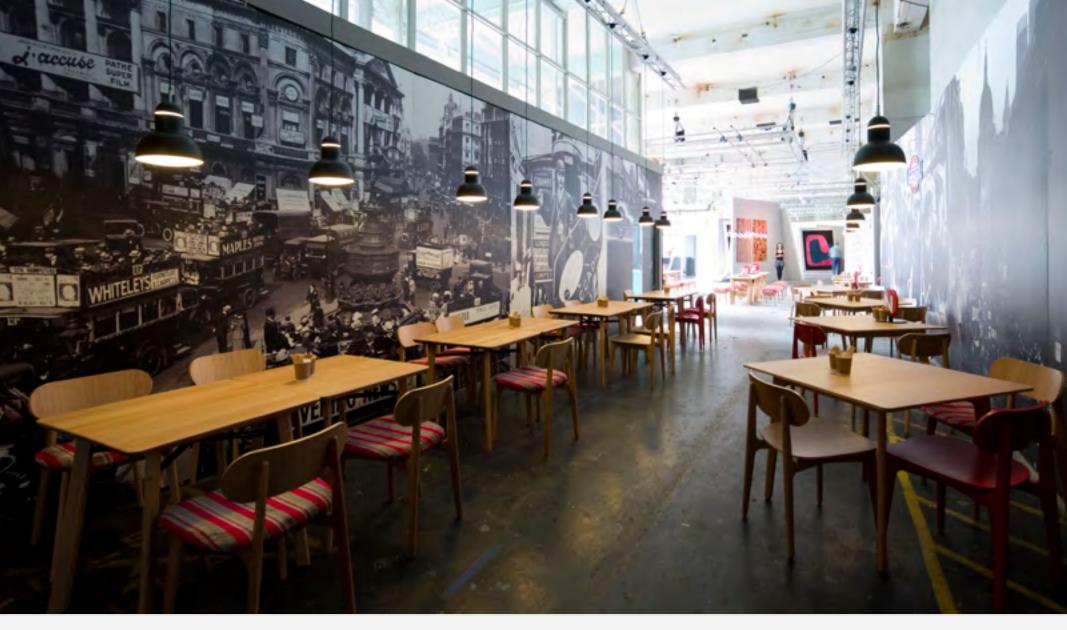

Type 75™ Maxi Pendant, Jet Black Michael Sodeau Studio

TFL 'Year of the Bus' Restaurant & Bar Pop Up for designjunction

Type 75™ Maxi Pendant, Jet Black Michael Sodeau Studio

Page 21 ANGLEPOISE®

Yoyogi Village / Code Kurkku, Tokyo