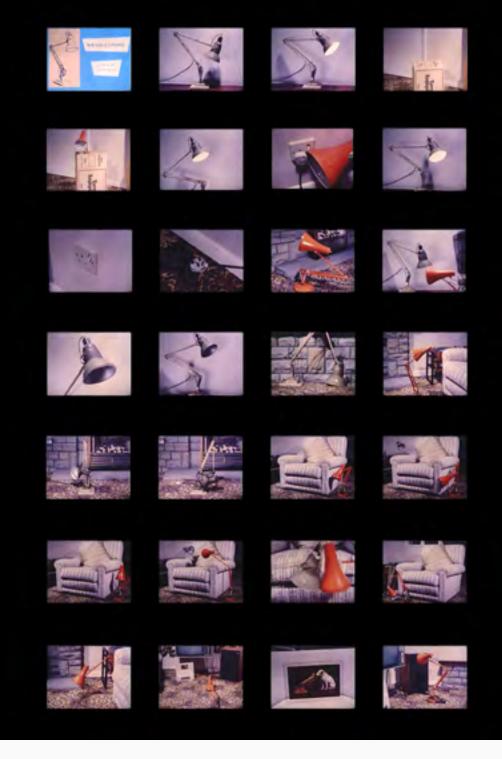

### **Capturing the Zeitgeist**

The anthropomorphic quality of the Anglepoise<sup>®</sup> lamp design has long inspired musicians, artists, designers and writers. In 1977, amateur filmmaker, Peter Ryde releases 'Wranglepoise', a charming video short, which brings the very human characteristics of the lamp into the limelight.