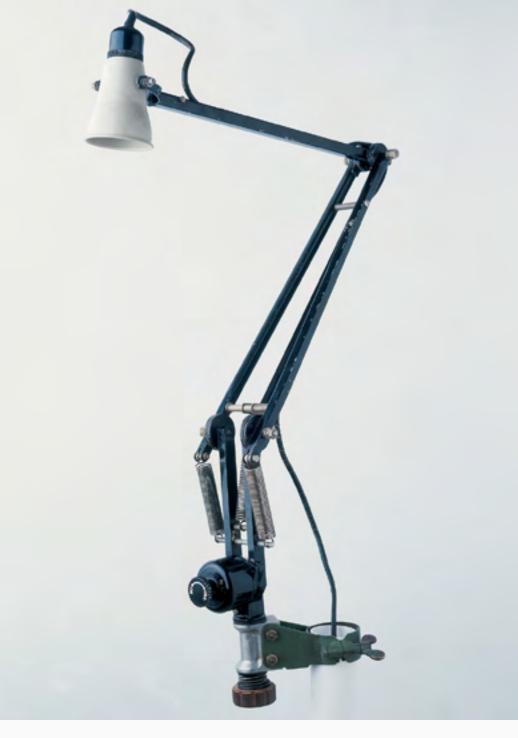

### **Invented by a Car Designer**

In 1932 automotive engineer George Carwardine develops a formula for a new type of spring. He discovers that pivoting arms supported by a sequence of these springs can be repositioned with the lightest touch, yet will remain perfectly in place once released. Carwardine has just created the blueprint for an Anglepoise<sup>®</sup>.

#### **Licensed To A Spring Maker**

Carwardine turns to world-class spring makers Herbert Terry and Sons to manufacture his design. Terry's is one of the few companies able to produce springs of such complexity. The Anglepoise<sup>®</sup> name is registered under licence to Terry's, and the first Anglepoise<sup>®</sup> lamp is launched.

#### **Reworked for a Domestic Market**

Considering the four-spring Anglepoise<sup>®</sup> too industrial for a domestic market, Carwardine and Terry's designers develop a three-spring version. The Original  $1227^{\text{TM}}$  they launch in 1935 is generally considered the archetypal Anglepoise<sup>®</sup>.